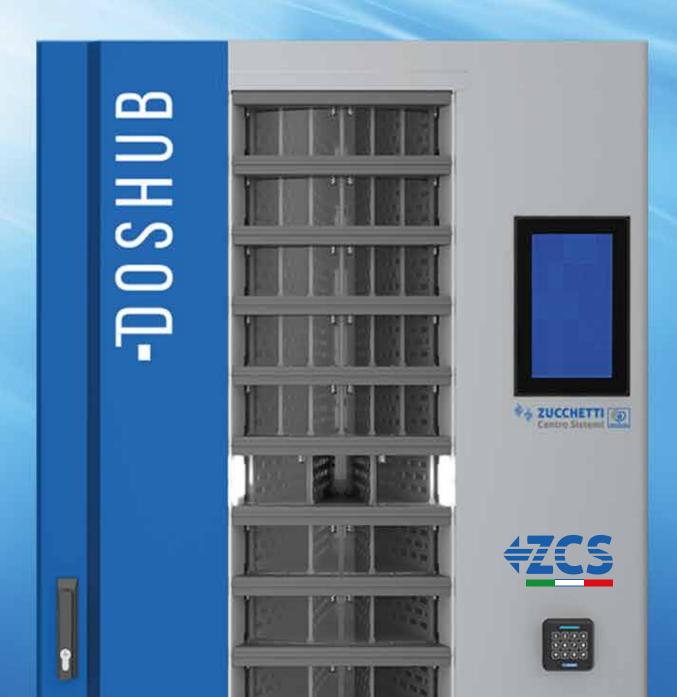

# -DOSHUB

Automated system for Dispensing and Computerized tracking of personal Radiation Dosimeters

DOSHUB consists of a robotic dispenser supported by management software. The system allows the complete and safe management and traceability of all phases, from collection to return of the dosimeter, according to the set deadlines.

## CAPACITY

15 LEVELS

60 RACK MAXIMUM FOR EACH LEVEL

TOTAL DOSIMETERS: VARIABLES ACCORDING TO THE CONFIGURATION AND UNTIL **900** slot for DosHub